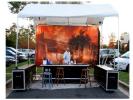

## NELSON DAN

BIG Easel Med-Large Easel→

BIG EASEL - 8 by 10-ft canvas (actual dimensions 7.5 x 10.5 ft.)

**OPTION B** 

Dan keeps or sells originals, Festival has reproduction rights--

| Produce ONE 8 by | 10-ft. | painting  | . \$5000.00 | \$4300.00 |
|------------------|--------|-----------|-------------|-----------|
| TWO              | "      | paintings | . \$7300.00 | \$6300.00 |
| THREE            | "      | paintings | . \$9900.00 | \$8900.00 |

Configuration:

Easel in 1 location, other views deoe from photos.

OR

| Produce ONE 8 x 10-ft. painting PLUS                   |      |
|--------------------------------------------------------|------|
| TWO smaller paintings (from 36" x 48" up to 48" x 60") |      |
| on MEDIUM-LARGE EASEL                                  |      |
| Up to 3 locations, leaving large easel set up          | \$70 |
|                                                        |      |

00.00

\$5600.00

MEDIUM-LARGE EASEL - up to 6 by 8-ft. canvasses up to 3 locations, moving easel each day.

| Produce ONE 6 by 8-ft. painting \$4600.oo                                                     |           |
|-----------------------------------------------------------------------------------------------|-----------|
| Produce multiple images on 6 by 8-ft. canvas moving easel from location to location \$5400.00 | \$4900.00 |
| Produce TWO 6 by 8-ft. paintings                                                              |           |